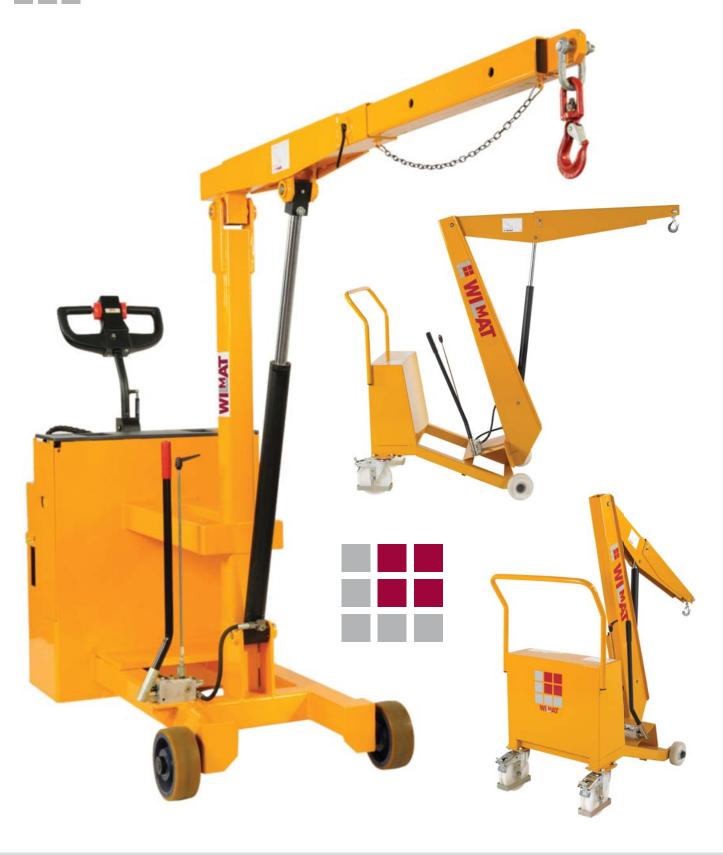

# King Mobile Cranes ....manual and fully powered mobile workshop cranes

A maintenance or production tool.

Also handle anything safely with the use of slings, grabs or magnets.

Pick up and position with precision and accuracy.