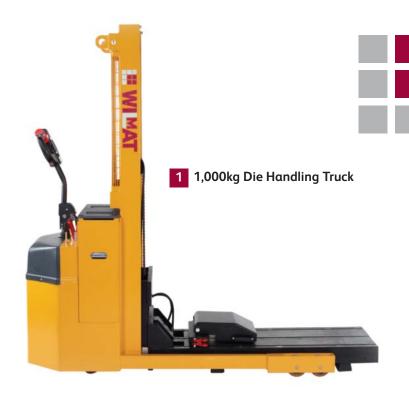

# Hercules Die Handling Trucks up to 10,000kg....

.... heavy duty die handling trucks

- Dedicated tool and die handling trucks.
- Hydraulically powered tool push/pull system.
- Faster, safer change times.
- 2
- 2,300mm lift height.
  Rack tools safely.
- Space saving.
- Heavy duty pallet head drive controls.
- Twin tandem wheels.
- Low bed height.
- Precise, safe load controls.