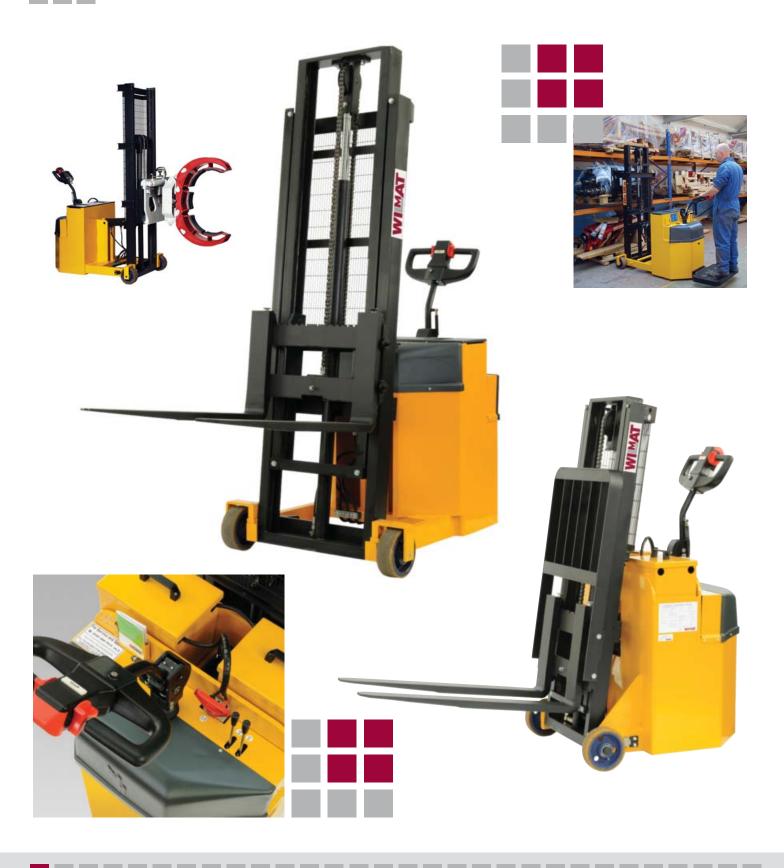

# Samson Self Propelled Stacker Trucks up to 6,000kg....

.... pedestrian operated powered stacker trucks

- 1,500kg heavy duty stackers.
- Wide straddle to suit any pallet.
- Lift heights from 800mm to 3,800mm.
- A compact 900kg range is also available.
- Very heavy duty stackers.
- Designed and manufactured to suit.
- Heat treatment furnace oven loaders.
- Safe, precise load controls.
- Four way travel.
- Handle wide loads safely.
- Double pallet or long load handling.