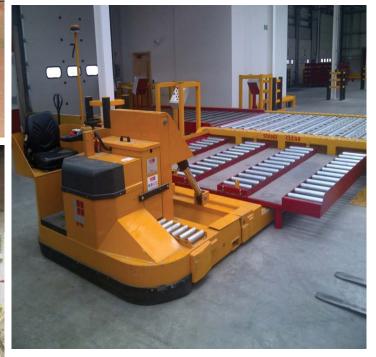

### 3 7,600kg Cargo Handlers

- For air cargo pallet handling
- Pedestrian or rider operated versions available

- 2 8,000kg Pallet Truck
- For cable reel handling
- Precise electric powered steering

Designed and manufactured to order. This is just a small selection of what we can offer.