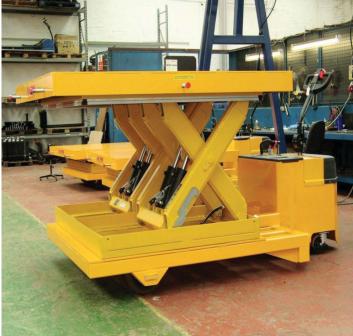

### 3 7,600kg Cargo Handlers

- For air cargo pallet handling
- Pedestrian or rider operated versions available

- 2 8,000kg Pallet Truck
- For cable reel handling
- Precise electric powered steering

Designed and manufactured to order. This is just a small selection of what we can offer.