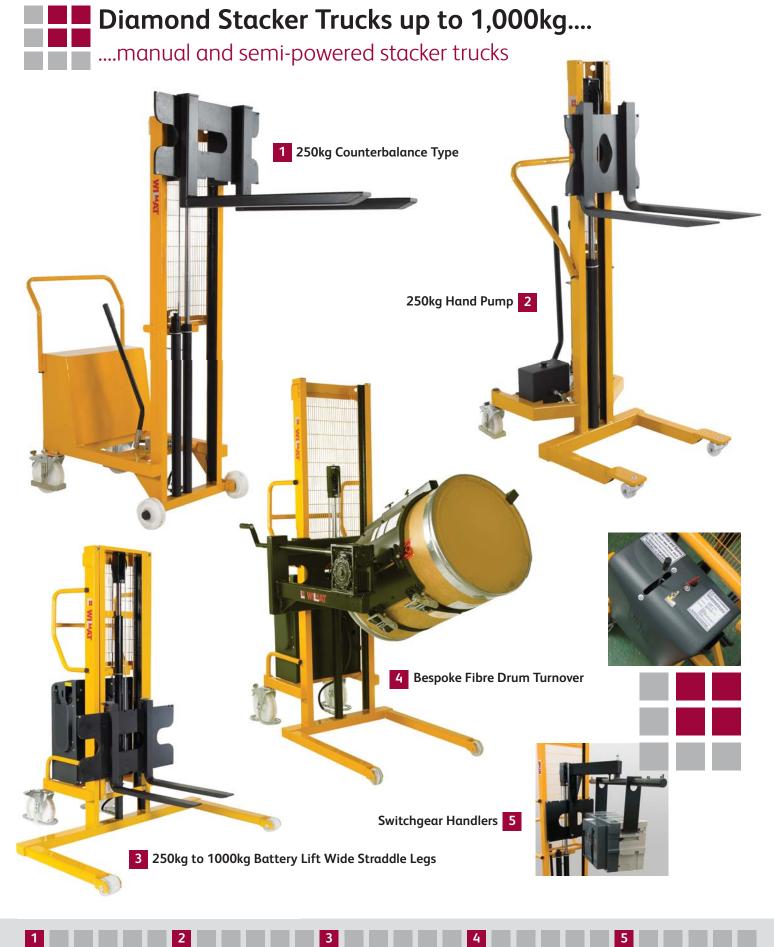

- Counterbalance trucks.
- 250kg @ 500mm.
- 1500mm lift height.
- Adjustable forks.
- Work positioners.
- 250kg @ 350mm.
- Small and compact.
- Manual or battery lift.
- Infinite lift/lower lever control.
- Built in, on board battery charger.
- 220/240v or 110v.
- Safety isolator switch.
- Various attachments.
- Designed and manufactured to suit.
- Capacities from 50kg to 1,000kg.
- Lift heights from 800mm to 3,800mm.
- Switchgear handling trucks.
- For all types of circuit breakers.