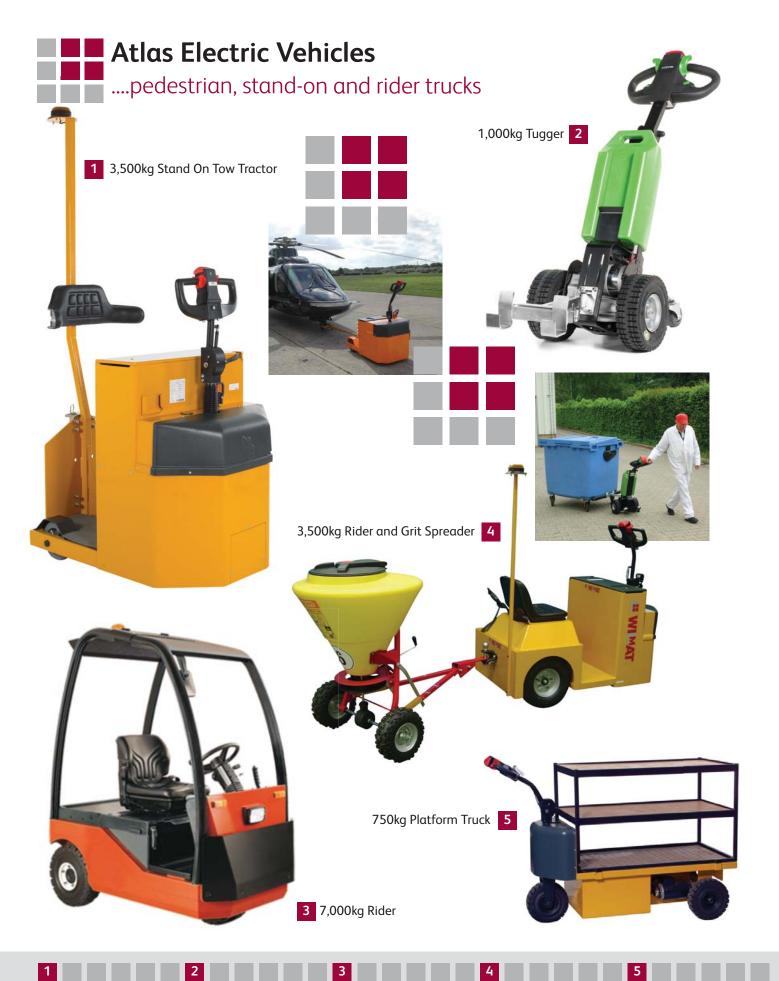

### 1 6,000kg Power Lift Tables

- For train engine assembly and maintenance
- Precise load control
- X/Y movable top platform