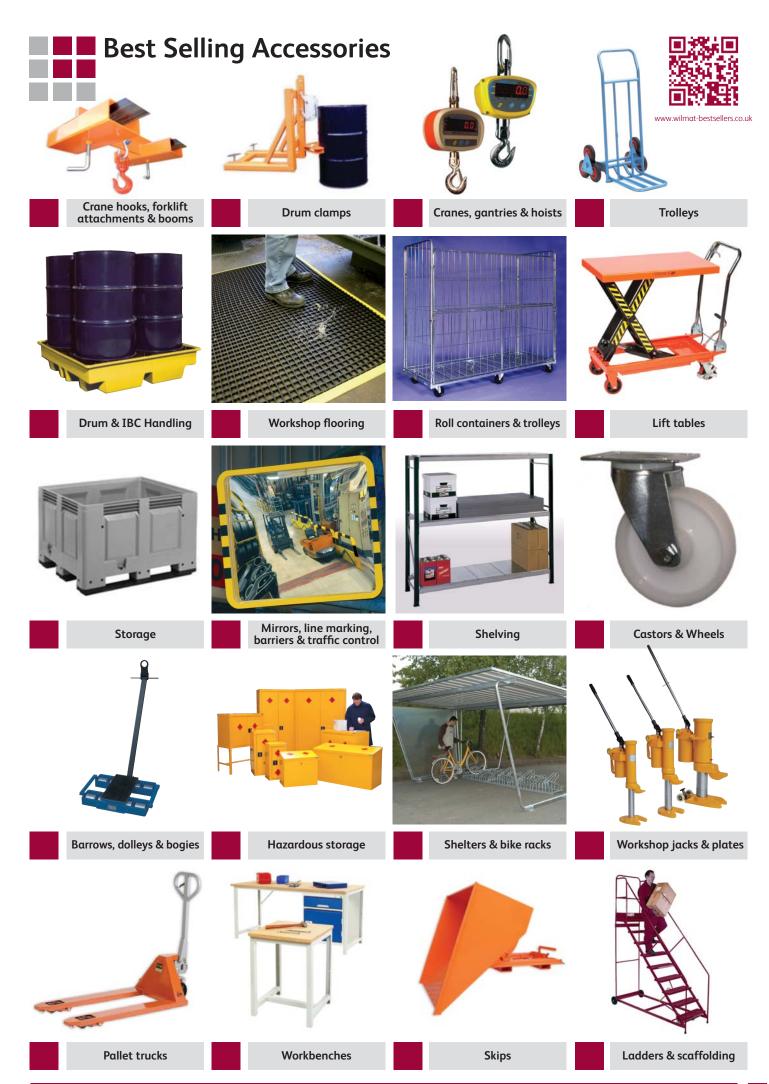

## **Contents**

- 2 Diamond Stacker Trucks up to 1,000kg
- Samson Self Propelled Stacker Trucks up to 6,000kg
- 4 Hercules Die Handling trucks up to 10,000kg
- 5 **Dignity** Mortuary trucks
- 6 Bulldog Counterbalance Trucks
- 7 King Mobile Cranes
- 8 Atlas Electric Vehicles
- 9 Goliath Heavy Duty Bespoke Equipment up to 12,500kg
- 10 Bestsellers Attachments & Equipment