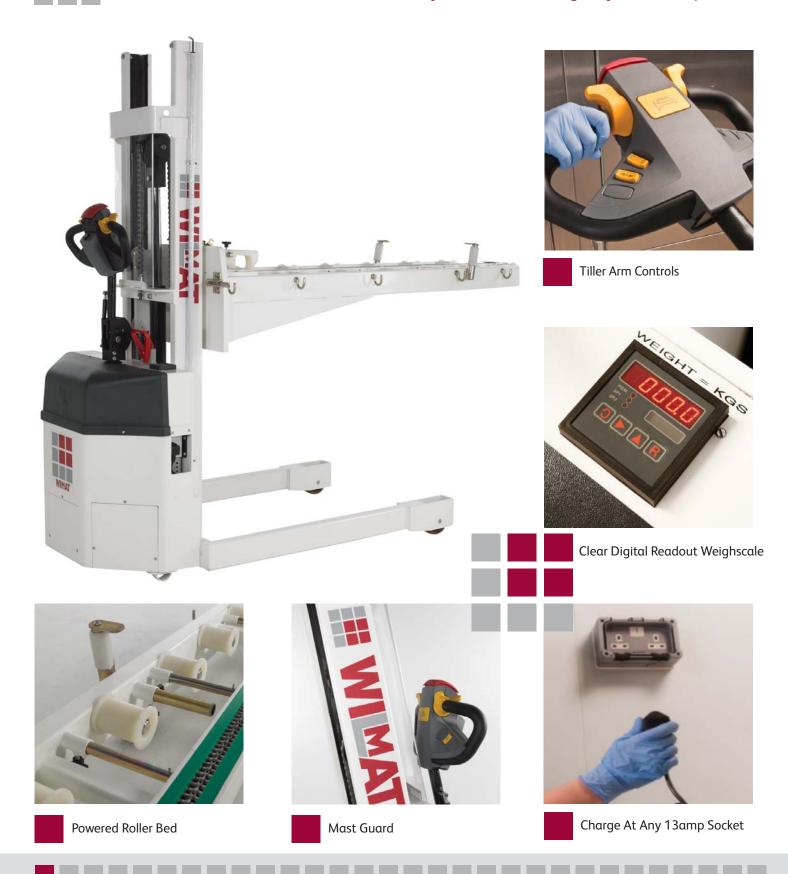

...handle the heaviest bodies safely, with care, dignity and respect

- 60 Stone (380kg) and 78 Stone (500kg) capacities available.
- Fully battery powered drive, lift and push/pull.
- Compact design.

- Precise control
- Built in, on board weigh scale and battery charger 220/240v.