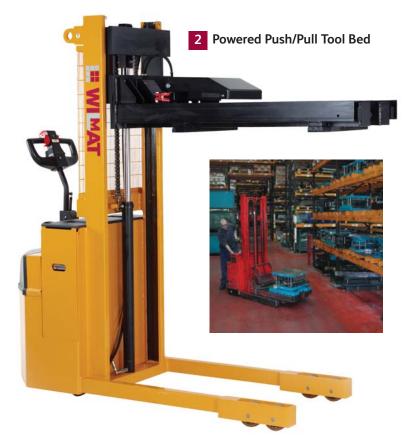

# Hercules Die Handling Trucks up to 10,000kg....

.... heavy duty die handling trucks

- Dedicated tool and die handling trucks.
- Hydraulically powered tool push/pull system.
- Faster, safer change times.
- 2
- 2,300mm lift height.
  Rack tools safely.
- Space saving.
- Heavy duty pallet head drive controls.
- Twin tandem wheels.
- Low bed height.
- Precise, safe load controls.