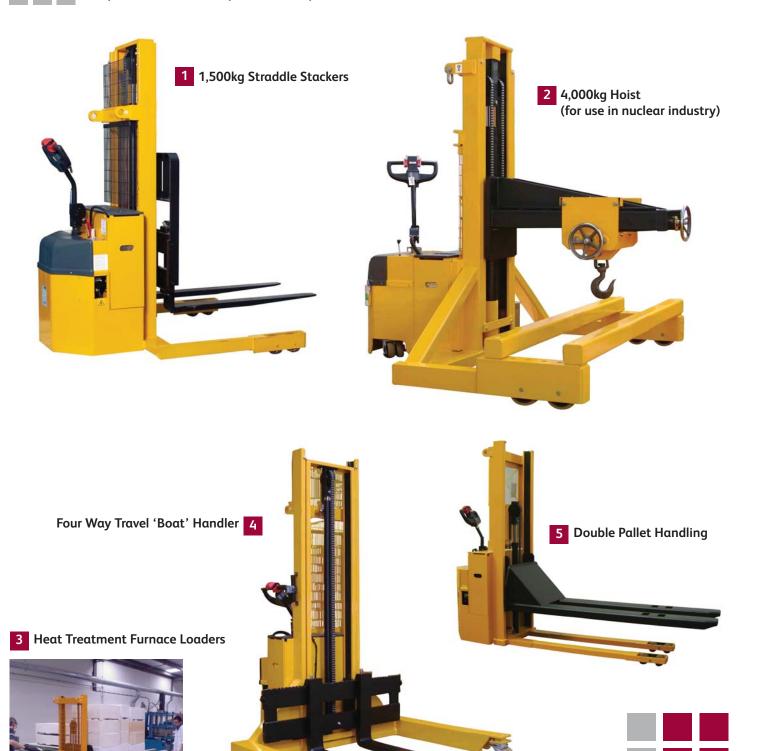

# Samson Self Propelled Stacker Trucks up to 6,000kg....

.... pedestrian operated powered stacker trucks

- 1,500kg heavy duty stackers.
- Wide straddle to suit any pallet.
- Lift heights from 800mm to 3,800mm.
- A compact 900kg range is also available.
- Very heavy duty stackers.
- Designed and manufactured to suit.
- Heat treatment furnace oven loaders.
- Safe, precise load controls.
- Four way travel.
- Handle wide loads safely.
- Double pallet or long load handling.