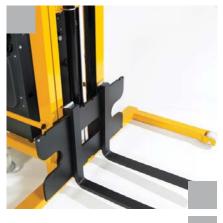

- Counterbalance trucks.
- 250kg @ 500mm.
- 1500mm lift height.
- Adjustable forks.
- Work positioners.
- 250kg @ 350mm.
- Small and compact.
- Manual or battery lift.
- Infinite lift/lower lever control.
- Built in, on board battery charger.
- 220/240v or 110v.
- Safety isolator switch.
- Various attachments.
- Designed and manufactured to suit.
- Capacities from 50kg to 1,000kg.
- Lift heights from 800mm to 3,800mm.
- Switchgear handling trucks.
- For all types of circuit breakers.