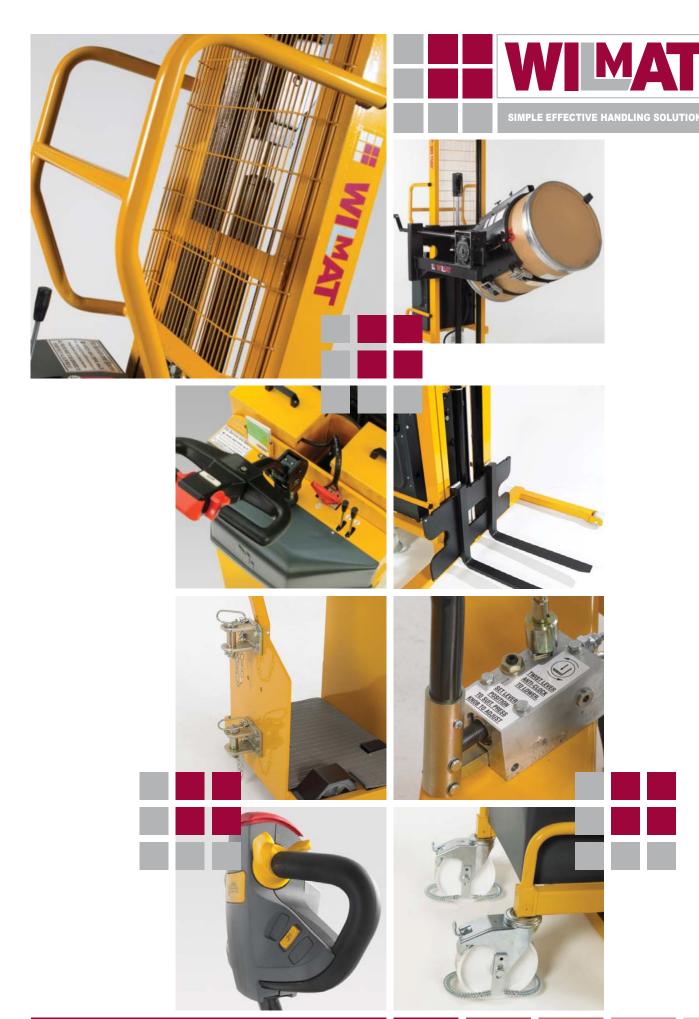

- Counterbalance trucks.
- 250kg @ 500mm.
- 1500mm lift height.
- Adjustable forks.
- Work positioners.
- 250kg @ 350mm.
- Small and compact.
- Manual or battery lift.
- Infinite lift/lower lever control.
- Built in, on board battery charger.
- 220/240v or 110v.
- Safety isolator switch.
- Various attachments.
- Designed and manufactured to suit.
- Capacities from 50kg to 1,000kg.
- Lift heights from 800mm to 3,800mm.
- Switchgear handling trucks.
- For all types of circuit breakers.

# Samson Self Propelled Stacker Trucks up to 6,000kg....

.... pedestrian operated powered stacker trucks

- 1,500kg heavy duty stackers.
- Wide straddle to suit any pallet.
- Lift heights from 800mm to 3,800mm.
- A compact 900kg range is also available.
- Very heavy duty stackers.
- Designed and manufactured to suit.
- Heat treatment furnace oven loaders.
- Safe, precise load controls.
- Four way travel.
- Handle wide loads safely.
- Double pallet or long load handling.

# Hercules Die Handling Trucks up to 10,000kg....

.... heavy duty die handling trucks

- Dedicated tool and die handling trucks.
- Hydraulically powered tool push/pull system.
- Faster, safer change times.
- 2
- 2,300mm lift height.
  Rack tools safely.
- Space saving.
- Heavy duty pallet head drive controls.
- Twin tandem wheels.
- Low bed height.
- Precise, safe load controls.

...handle the heaviest bodies safely, with care, dignity and respect

- 60 Stone (380kg) and 78 Stone (500kg) capacities available.
- Fully battery powered drive, lift and push/pull.
- Compact design.

- Precise control
- Built in, on board weigh scale and battery charger 220/240v.

# Bulldog Counterbalance Trucks ....up to 2,500kg

Precise control of all functions.

Electronic powered steering is available on 1,

Lift heights up to 4660mm.

<sup>000</sup>kg and above.