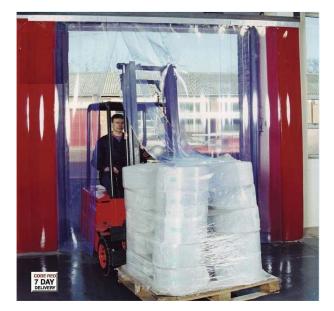

## **PVC Strip Curtains**

- PVC strip curtains help to keep out draughts and maintain a constant working temperature
- Curtains can be hung upto 3.5m depth
- East to install, they can be tailor made to fit any opening (please contact our sales dept who will be glad to advise you)
- Strip curtains are lightweight, easy to maintain, tough and flame retardant
- High visibility provides safe access to pedestrians and forklifts
- All fixings are supplied with curtains
- Assembly instructions are included