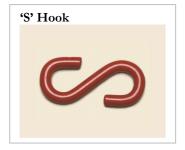

## **GUARDA** Chain post set consists of:

6 Chain posts and bases. 10m of M-POLY Chain. 10 Connecting links. 10 'S' hooks.

**Note:** We recommend a maximum 2m of plastic chain between each post.

| Guarda Chain Stand Sets                      |                                               |                        |             |        |                |
|----------------------------------------------|-----------------------------------------------|------------------------|-------------|--------|----------------|
| Consisting of 6 chain posts, 10m chain, 10   | Base Type                                     | Colour                 | Base        | Weight | Type           |
| connecting links & 10 hooks. OA height 870mm |                                               |                        |             |        |                |
|                                              | Plastic base, concrete<br>filled<br>(3-sided) | Red/white Black/yellow | 300mm SL    | 20kg   | 5846w<br>5847w |
|                                              | Hard rubber base<br>(4-sided)                 | Red/white Black/yellow | 265 x 265mm | 12.5kg | 5848w<br>5849w |
|                                              | Plastic hollow base<br>(round)                | Red/white Black/yellow | . 300mm Ø   | 9.5kg  | 5850w<br>5851w |