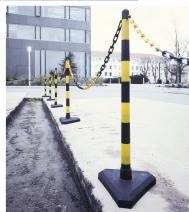

## Guarda Chain Stand Sets

GUARDA Chain posts are the ideal low cost solution for cordoning off areas both internally and temporarily outdoors.

- Quickly & easily deployed.
- Corrosion proof plastic construction.
- Low centre of gravity for stability.
- Choice of three base styles.
- Four integrated chain eyes in cap.
- Highly visible post colours Red/White or Black/Yellow

## **GUARDA** Chain post set consists of:

6 Chain posts and bases. 10m of M-POLY Chain. 10 Connecting links. 10 'S' hooks.

**Note:** We recommend a maximum 2m of plastic chain between each post.

| Guarda Chain Stand Sets                      |                                               |                        |             |        |                |
|----------------------------------------------|-----------------------------------------------|------------------------|-------------|--------|----------------|
| Consisting of 6 chain posts, 10m chain, 10   | Base Type                                     | Colour                 | Base        | Weight | Type           |
| connecting links & 10 hooks. OA height 870mm |                                               |                        |             |        |                |
|                                              | Plastic base, concrete<br>filled<br>(3-sided) | Red/white Black/yellow | 300mm SL    | 20kg   | 5846w<br>5847w |
|                                              | Hard rubber base<br>(4-sided)                 | Red/white Black/yellow | 265 x 265mm | 12.5kg | 5848w<br>5849w |
|                                              | Plastic hollow base<br>(round)                | Red/white Black/yellow | . 300mm Ø   | 9.5kg  | 5850w<br>5851w |