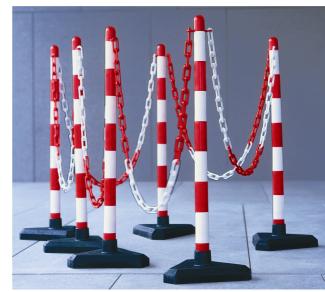

## Guarda Chain Stand Sets

GUARDA Chain posts are the ideal low cost solution for cordoning off areas both internally and temporarily outdoors.

- Quickly & easily deployed.
- Corrosion proof plastic construction.
- Low centre of gravity for stability.
- Choice of three base styles.
- Four integrated chain eyes in cap.
- Highly visible post colours Red/White or Black/Yellow

## **GUARDA** Chain post set consists of:

6 Chain posts and bases. 10m of M-POLY Chain. 10 Connecting links. 10 'S' hooks.

**Note:** We recommend a maximum 2m of plastic chain between each post.

| Guarda Chain Stand Sets                      |                                               |                        |             |        |                |
|----------------------------------------------|-----------------------------------------------|------------------------|-------------|--------|----------------|
| Consisting of 6 chain posts, 10m chain, 10   | Base Type                                     | Colour                 | Base        | Weight | Type           |
| connecting links & 10 hooks. OA height 870mm |                                               |                        |             |        |                |
|                                              | Plastic base, concrete<br>filled<br>(3-sided) | Red/white Black/yellow | 300mm SL    | 20kg   | 5846w<br>5847w |
|                                              | Hard rubber base<br>(4-sided)                 | Red/white Black/yellow | 265 x 265mm | 12.5kg | 5848w<br>5849w |
|                                              | Plastic hollow base<br>(round)                | Red/white Black/yellow | . 300mm Ø   | 9.5kg  | 5850w<br>5851w |