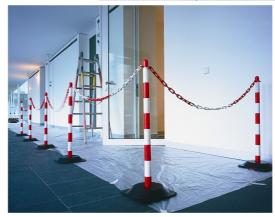

## Guarda Chain Stand Sets

GUARDA Chain posts are the ideal low cost solution for cordoning off areas both internally and temporarily outdoors.

- Quickly & easily deployed.
- Corrosion proof plastic construction.
- Low centre of gravity for stability.
- Choice of three base styles.
- Four integrated chain eyes in cap.
- Highly visible post colours Red/White or Black/Yellow

**Applications:** Warehouses, production areas, shipping departments, administration depts. etc.