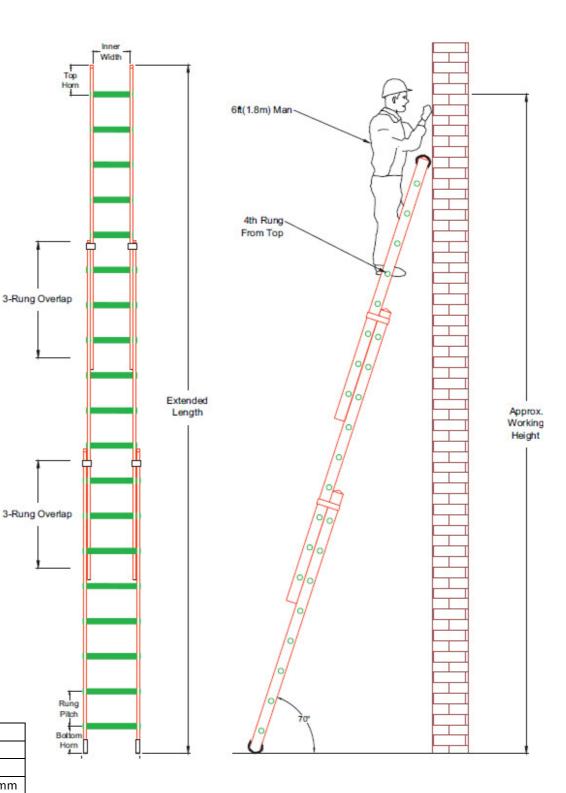

## **Common Dimensions**

| 250mm       |
|-------------|
| 240mm       |
| 250mm       |
| 285mm/485mm |
|             |

| Туре  | Rungs  | Closed<br>length | Approx<br>Working<br>Height * | Extended<br>Length | Overall<br>Width | Depth | Weight |
|-------|--------|------------------|-------------------------------|--------------------|------------------|-------|--------|
| 2681w | 3 x 9  | 2.5m             | 6.0m                          | 5.5m               | 485mm            | 200mm | 17.5kg |
| 2682w | 3 x 11 | 3.0m             | 7.6m                          | 7.0m               | 485mm            | 200mm | 21.0kg |
| 2683w | 3 x 13 | 3.5m             | 9.1m                          | 8.5m               | 485mm            | 200mm | 26.8kg |
| 2684w | 3 x 15 | 4.0m             | 10.6m                         | 9.9m               | 485mm            | 220mm | 34.0kg |

\* Working Height is calculated as 1600mm plus the height of the platform or last climbing tread, whichever is appropriate.