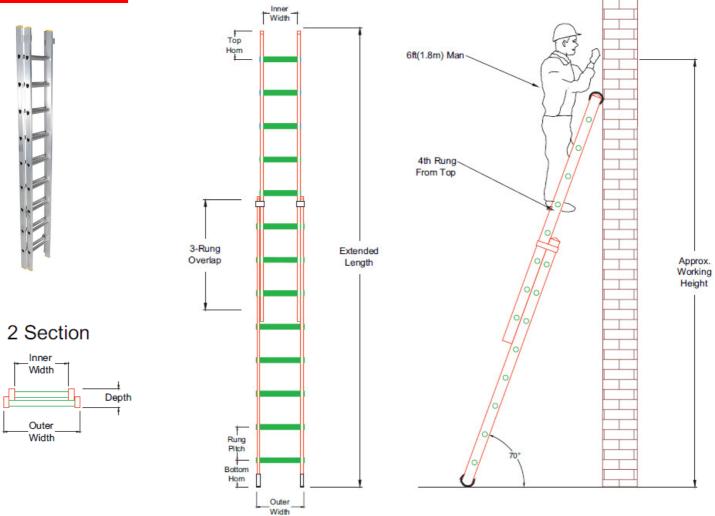

## **Common Dimensions**

| Top Horn    | 250mm       |
|-------------|-------------|
| Bottom Horn | 240mm       |
| Rung Pitch  | 250mm       |
| Inner/Outer | 285mm/410mm |
| Width       |             |

| Туре  | Rungs  | Closed<br>length | Approx<br>Working<br>Height * | Extended<br>Length | Overall<br>Width | Depth | Weight |
|-------|--------|------------------|-------------------------------|--------------------|------------------|-------|--------|
| 2674w | 2 x 9  | 2.5m             | 4.6m                          | 4m                 | 410mm            | 125mm | 10.5kg |
| 2675w | 2 x 11 | 3m               | 5.6m                          | 5m                 | 410mm            | 125mm | 12.3kg |
| 2676w | 2 x 13 | 3.5m             | 6.6m                          | 6m                 | 410mm            | 125mm | 14.3kg |
| 2677w | 2 x 15 | 4m               | 7.6m                          | 7m                 | 410mm            | 135mm | 18.8kg |
| 2678w | 2 x 17 | 4.5m             | 8.6m                          | 8m                 | 410mm            | 150mm | 22.6kg |
| 2679w | 2 x 19 | 5m               | 9.6m                          | 9m                 | 410mm            | 150mm | 24.9kg |
| 2680w | 2 x 21 | 5.5m             | 10.6m                         | 10m                | 410mm            | 150mm | 30.0kg |

\* Working Height is calculated as 1600mm plus the height of the platform or last climbing tread, whichever is appropriate.