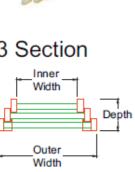

## **Common Dimensions**

| 250mm       |
|-------------|
| 240mm       |
| 250mm       |
| 285mm/485mm |
|             |

| Туре  | Rungs  | Closed<br>length | Approx<br>Working<br>Height * | Extended<br>Length | Overall<br>Width | Depth | Weight |
|-------|--------|------------------|-------------------------------|--------------------|------------------|-------|--------|
| 2681w | 3 x 9  | 2.5m             | 6.0m                          | 5.5m               | 485mm            | 200mm | 17.5kg |
| 2682w | 3 x 11 | 3.0m             | 7.6m                          | 7.0m               | 485mm            | 200mm | 21.0kg |
| 2683w | 3 x 13 | 3.5m             | 9.1m                          | 8.5m               | 485mm            | 200mm | 26.8kg |
| 2684w | 3 x 15 | 4.0m             | 10.6m                         | 9.9m               | 485mm            | 220mm | 34.0kg |

\* Working Height is calculated as 1600mm plus the height of the platform or last climbing tread, whichever is appropriate.