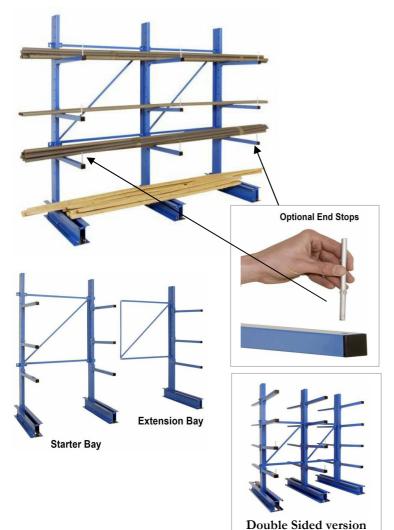

1740

-

- Keep long lengths of timber, pipe, mouldings or strip metal tidy and easy to access with this great value cantilever racking system.
- You can store up to 240kg on each of the adjustable arms with a maximum total capacity of 960kg for each side of the uprights.
- Made from sturdy powder coated steel, Light Duty Cantilever is offered as single sided racks to go against a wall or double sided for central access front and back.
- A choice of six arm lengths and weight capacities exist as standard.
- Available as Starter and Extension units, this racking is fully modular, so you can add extra sections as you need them.
- Starter units come complete with 6 arms (single sided) and 12 arms (double sided).
- Extension units including 1000mm cross bracing and one upright with arms, simply bolt onto either end of the starter unit to create a continuous run of racking.
- Arms are height adjustable every 100mm and fix to the uprights with steel bolts. Optional steel end stops are also available to prevent items from rolling forward.
- The whole system is delivered flat packed for easy assembly.
- This product should be bolted to a concrete floor for stability and is safe for manual loading only.