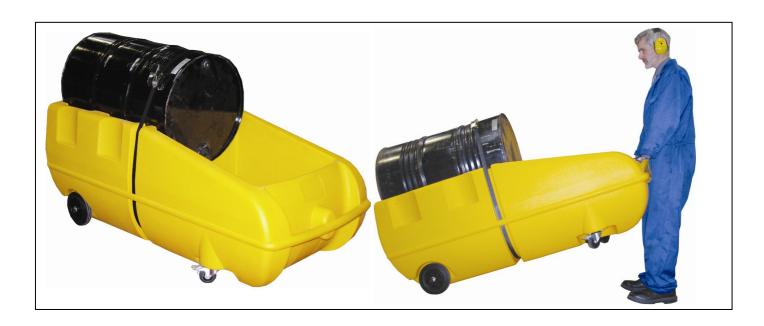

## **Bunded Drum Dolly with Castors**

- Made from PE 100% recyclable
- Ideal as a mobile dispensing unit and sump
- Easy to clean, liquid drains to the front
- Double walled construction for optimum strength and security against leaks
- Easy to handle due to well balanced design
- Rubber wheels as standard
- Castors with rotation and swivel brake
- Barrel secured with ratchet strap
- Large ribbed dispensing area, ideal for containers to sit above minor spills
- Sturdy handles
- Vertical spill containment of up to 3L
- The safety support locks into place for easy vertical loading and storage
- 2-foot hole positions for comfortable pull down and handling.

| Description | Max Load | Bund Capacity | Overall size LxWxH     | Weight | Type  |
|-------------|----------|---------------|------------------------|--------|-------|
| Drum Cart   | 300kg    | 250L          | 1740mm x 815mm x 680mm | 42kg   | 5148w |