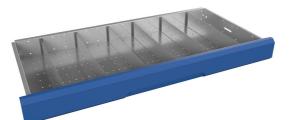

#### Dividers to suit 1050mm wide Cabinets

Metal dividers 7 compartments

| Drawer         | Туре  |
|----------------|-------|
| 100/125mm high | 5439w |
| 175mm high     | 5440w |

| Drawer         | Туре  |
|----------------|-------|
| 100/125mm high | 5441w |
| 175mm high     | 5442w |