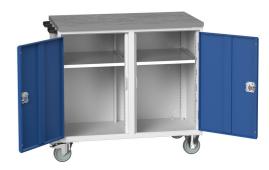

## Mobile Cabinets storage on the move.

- Welded steel construction
- Lockable cupboards have adjustable height, galvanised steel shelf
- Shelf capacity: 60kg UDL
- 50kg UDL capacity, 100% extension drawers
- Drawer blocking to prevent accidental opening
- Push-pull handle
- 125mm dia castor set, 2 with brake
- Maximum combined load: 200kg
- Overall width: 1050mm
- Worktop trolleys: 980mm high x 600mm deep with 30mm mpx or lino worktops
- Top tray trolleys: 965mm high x 550mm deep with top tray & inlaid mat