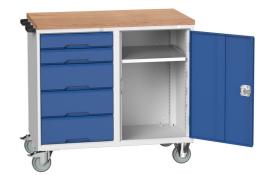

Type 5428w with lino top

| Drawers/cupboard                 | Worktop        | Туре  |
|----------------------------------|----------------|-------|
| 2 x 100mm &                      | Top tray & mat | 5429w |
| 3 x 175mm drawers                | mpx            | 5430w |
| 1 x 725mm cupboard<br>with shelf | lino           | 5431w |

### Type 5430w with mpx worktop