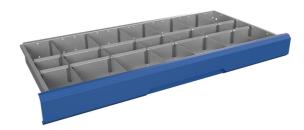

Metal dividers 21 compartments

| Drawer         | Туре  |
|----------------|-------|
| 100/125mm high | 5443w |
| 175mm high     | 5444w |