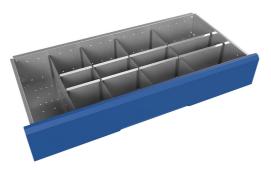

#### Dividers to suit 1050mm wide Cabinets

Metal dividers 7 compartments

| Drawer         | Туре  |
|----------------|-------|
| 100/125mm high | 5439w |
| 175mm high     | 5440w |

| Drawer         | Туре  |
|----------------|-------|
| 100/125mm high | 5441w |
| 175mm high     | 5442w |