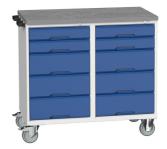

Type 5437w with lino worktop

| Drawers/cupboard                 | Worktop        | Туре  |
|----------------------------------|----------------|-------|
| 4 x 100mm &<br>6 x 175mm drawers | Top tray & mat | 5435w |
|                                  | mpx            | 5436w |
|                                  | lino           | 5437w |