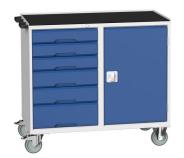

## Type 5432w with top tray & mat

| Drawers/cupboard                 | Worktop        | Туре  |
|----------------------------------|----------------|-------|
| 6 x 100mm &                      | Top tray & mat | 5432w |
| 1 x 125mm drawers                | mpx            | 5433w |
| 1 x 725mm cupboard<br>with shelf | lino           | 5434w |