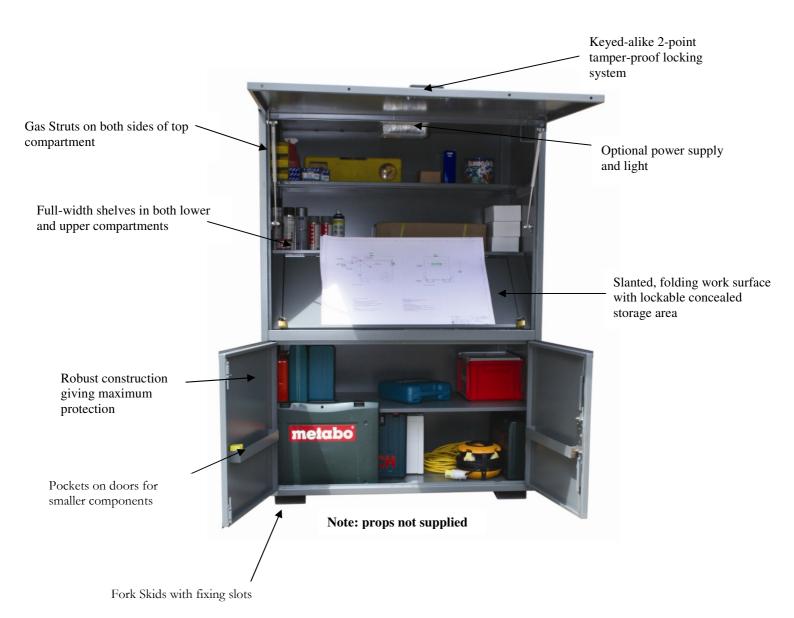

## Secure on site work station for storing anything from power tools to PPE and fixings.

With two main compartments, your equipment can stay safe, secure and accessible at all times.

The top section contains a folding slanted work surface, ideal for displaying plans, which when shut provides an extra secure area.

Optional extras are available including castors to make it mobile, or an internal light and power supply. Many have proven the benefit of this innovative new product, and it is the only answer to many security issues on site. Optional power supply and light.