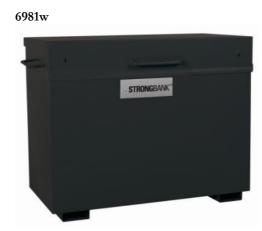

6980w

| Description | External<br>W x D x H (mm)   | Internal<br>W x D x H (mm)  | Weight | Ref   | Castors<br>(supply only)<br>Ref | Castors<br>(fitted)<br>Ref |
|-------------|------------------------------|-----------------------------|--------|-------|---------------------------------|----------------------------|
| VanBox      | $1035 \times 585 \times 475$ | $900 \times 470 \times 470$ | 60kg   | 6979w | -                               | -                          |
| SiteBox     | 1325 × 700 × 665             | 1190 × 605 × 575            | 105kg  | 6980w | -                               | -                          |
| SiteBox     | 1325 × 700 × 970             | 1190 × 605 × 880            | 130kg  | 6981w |                                 |                            |
| TruckChest  | 2000 × 700 × 665             | 1875 × 605 × 575            | 150kg  | 6982w | 7002w                           | 7003w                      |