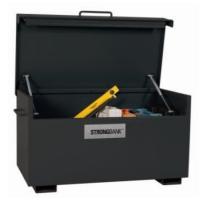

6980w

| Description | External<br>W x D x H (mm)   | Internal<br>W x D x H (mm)  | Weight | Ref   | Castors<br>(supply only)<br>Ref | Castors<br>(fitted)<br>Ref |
|-------------|------------------------------|-----------------------------|--------|-------|---------------------------------|----------------------------|
| VanBox      | $1035 \times 585 \times 475$ | $900 \times 470 \times 470$ | 60kg   | 6979w | -                               | -                          |
| SiteBox     | 1325 × 700 × 665             | 1190 × 605 × 575            | 105kg  | 6980w | -                               | -                          |
| SiteBox     | 1325 × 700 × 970             | 1190 × 605 × 880            | 130kg  | 6981w |                                 |                            |
| TruckChest  | 2000 × 700 × 665             | 1875 × 605 × 575            | 150kg  | 6982w | 7002w                           | 7003w                      |