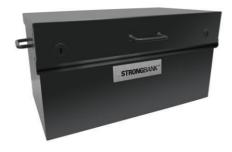

## 6979w

The absolute ultimate brand of site storage safes.

The StrongBank<sup>TM</sup> was created to provide an indestructible solution for storage of tools & equipment on site.

The StrongBank is by far the strongest most robust on the market; nothing compares.

Manufactured using 3 and 5mm steel and with every vulnerable area strengthened, this unrivalled product will last you a lifetime and will deter the most determined thief. Use StrongBank for ultimate security.