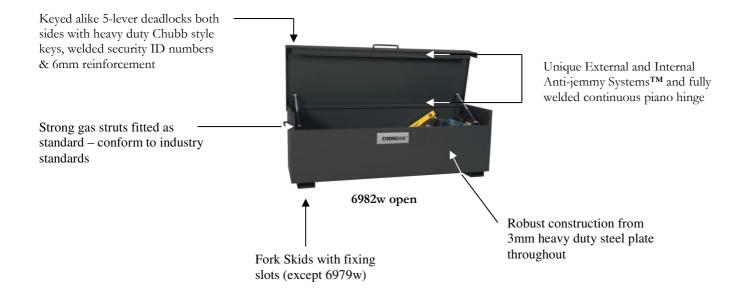

## StrongBank Ultra Secure Tool Vaults

## 6979w

The absolute ultimate brand of site storage safes.

The StrongBank<sup>TM</sup> was created to provide an indestructible solution for storage of tools & equipment on site.

The StrongBank is by far the strongest most robust on the market; nothing compares.

Manufactured using 3 and 5mm steel and with every vulnerable area strengthened, this unrivalled product will last you a lifetime and will deter the most determined thief. Use StrongBank for ultimate security.