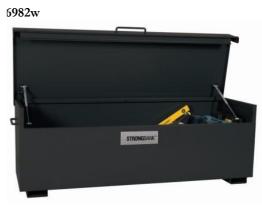

6980w

| Description | External<br>W x D x H (mm)   | Internal<br>W x D x H (mm)  | Weight | Ref   | Castors<br>(supply only)<br>Ref | Castors<br>(fitted)<br>Ref |
|-------------|------------------------------|-----------------------------|--------|-------|---------------------------------|----------------------------|
| VanBox      | $1035 \times 585 \times 475$ | $900 \times 470 \times 470$ | 60kg   | 6979w | -                               | -                          |
| SiteBox     | 1325 × 700 × 665             | 1190 × 605 × 575            | 105kg  | 6980w | -                               | -                          |
| SiteBox     | 1325 × 700 × 970             | 1190 × 605 × 880            | 130kg  | 6981w |                                 |                            |
| TruckChest  | 2000 × 700 × 665             | 1875 × 605 × 575            | 150kg  | 6982w | 7002w                           | 7003w                      |