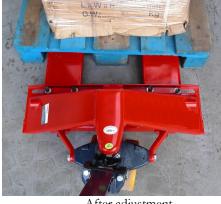

After adjustment

| Capacity | Fork height | Fork width | Fork length | Type  |
|----------|-------------|------------|-------------|-------|
|          |             |            | 900mm       | 7156w |
|          | 76mm        | 400-520mm  | 1050mm      | 7157w |
| 2200kg   | to          | overall    | 1150mm      | 7158w |
|          | 196mm       |            | 900mm       | 7159w |
|          |             | 530-680mm  | 1050mm      | 7160w |
|          |             | overall    | 1150mm      | 7161w |