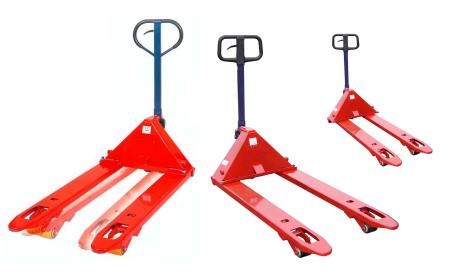

## Pallet Trucks with Adjustable Forks

Ideal pallet truck for use with more then one pallet size or for unique applications.

A revolutionary hand pallet truck design - with adjustable forks.

- Move all your pallets with one pallet truck instead of two or even three!
- Ideal for applications where more then one type of pallet is used
- Great for special/unusual sized pallets thanks to "infinite" adjustment
- Available in three fork lengths and two fork width ranges
- Width of each fork: 150mm
- Polyurethane wheels fitted as standard
- Supplied with single load rollers, tandem available at extra cost.