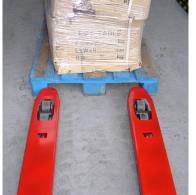

The 76mm lowered height makes this pallet truck a "semi-low profile" pallet truck. This allows it to fit into many special lower pallets, for example those coming from the US or the Far East.

Before adjustment