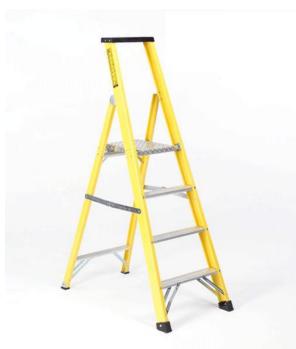

## Trade Fibreglass Platform Steps

- GRP Platform Steps are ideal safe electrical installation and maintenance work.
- The combination of super-strong C-section glass fibre stiles and reinforced aluminium treads and a chequer plate platform gives you a step that's electrically insulated to 35,000 volts.
- Large reinforced chequer plate platform
- Deep serrated treads
- Excellent non sparking properties
- Moulded Tool Holder
- Large non-slip rubber feet
- EN131
- 5 Year Warranty
- 150kg /23.5 stone Work load capacity