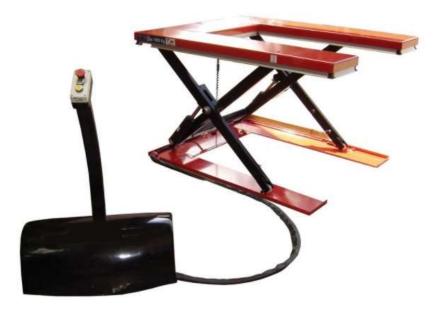

## Low Profile 'U' Shaped Lift Table

It is designed to be used with EUROpallets (800 x 1200mm) or other pallets of similar sides and with an open bottom to allow a pallet truck to be removed.

The scissor lift helps to eliminate stress and prevent injury from constant back strain. The pallet is raised or lowered on the scissor lift so that top of load is always at an ergonomic height.

Table powered by 50Hz/3 phase mains

| Capacity       | 1000kg        |
|----------------|---------------|
| Lowered height | 85mm          |
| Raised height  | 660mm         |
| Platform size  | 1420 x 1140mm |
| Power pack     | 0.75kw        |
| Lifting cycle  | 18secs        |
| Size of 'U'    | 1050 x 585mm  |
| Ref            | 2544w         |