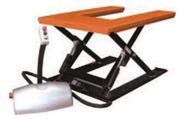

## Low Profile 'U' Shaped Lift Table

It is designed to be used with EUROpallets (800 x 1200mm) or other pallets of similar sides and with an open bottom to allow a pallet truck to be removed.

The scissor lift helps to eliminate stress and prevent injury from constant back strain. The pallet is raised or lowered on the scissor lift so that top of load is always at an ergonomic height.

Table powered by 50Hz/3 phase mains

| Capacity       | 1000kg        |
|----------------|---------------|
| Lowered height | 85mm          |
| Raised height  | 660mm         |
| Platform size  | 1420 x 1140mm |
| Power pack     | 0.75kw        |
| Lifting cycle  | 18secs        |
| Size of 'U'    | 1050 x 585mm  |
| Ref            | 2544w         |