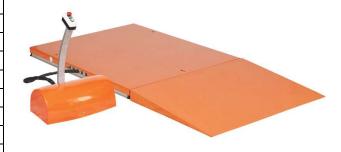

## Low Profile Lift Table with Ramp

It is designed for CHEP/GKN pallets (1100 x 1200mm) and will also work well with EURO-pallets (800 x 1200mm)

The ramp enables pallets to be placed directly onto the platform using a manual or electric pallet truck. The pallet can then be raised to a working height, helping to eliminate back strain and thus contributing to a safer working environment.

Remote power pack with pedestal and controls

Table powered by 50Hz/3 phase mains

| Capacity                 | 1000kg        |
|--------------------------|---------------|
| Lowered height           | 85mm          |
| Raised height            | 860mm         |
| Platform size            | 1450 x 1140mm |
| Power pack               | 0.75kw        |
| Lifting Time             | 18secs        |
| Lifting speed with load  | 42mm/sec      |
| Lowering speed with load | 48mm/sec      |
| Size of ramp             | 1140 x 890mm  |
| Туре                     | 2546w         |