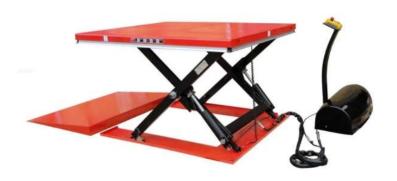

## Low Profile Lift Table with Ramp

It is designed for CHEP/GKN pallets (1100 x 1200mm) and will also work well with EURO-pallets (800 x 1200mm)

The ramp enables pallets to be placed directly onto the platform using a manual or electric pallet truck. The pallet can then be raised to a working height, helping to eliminate back strain and thus contributing to a safer working environment.

Remote power pack with pedestal and controls

Table powered by 50Hz/3 phase mains

| Capacity                 | 1000kg        |
|--------------------------|---------------|
| Lowered height           | 85mm          |
| Raised height            | 860mm         |
| Platform size            | 1450 x 1140mm |
| Power pack               | 0.75kw        |
| Lifting Time             | 18secs        |
| Lifting speed with load  | 42mm/sec      |
| Lowering speed with load | 48mm/sec      |
| Size of ramp             | 1140 x 890mm  |
| Туре                     | 2546w         |