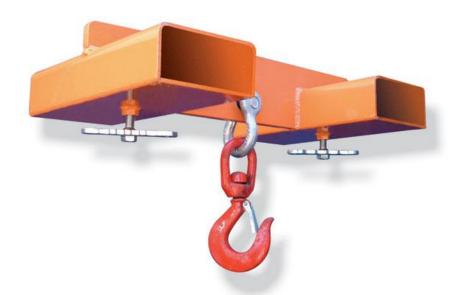

## Adjustable Fork Mounted Crane Hook

- Adjustable Fork Mounted Hook provides a quick and economical method of the lifting and positioning of unpalletised loads. Multiple lifting positions can be achieved by the correct positioning of the attachment along the fork blade.
- Adjustable along the length of the fork
- Supplied with single safety swivel hook & bow shackle
- Secured to forks by zinc plated twist screws