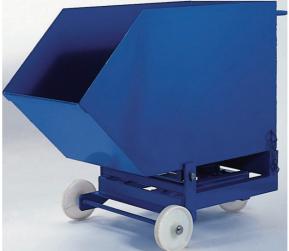

## **Swarf & Refuse Tipping Trucks**

- Designed to simplify the movement and disposal of factory waste and refuse
- Made from heavy duty gauge steel body and sub frame
- Type 1156w has forkpockets, 500 x 110 x 75mm, for use with forklift truck

1155 (non tipping skip)

| Capacity           | 250kg              | 350kg               |
|--------------------|--------------------|---------------------|
| Volume             | $0.28 \text{m}^3$  | $0.38 \text{m}^3$   |
| Overall size       | 1150 x 850 x 840mm | 1346 x 717 x 1035mm |
| Front wheels       | Ø150mm nylon       | Ø200mm nylong       |
| Rear castors       | Ø125mm nylon       | Ø150mm nylon        |
| Tipping capability | No                 | Yes                 |
| Weight             | 48kg               | 95kg                |
| Type               | 1155w              | 1156w               |