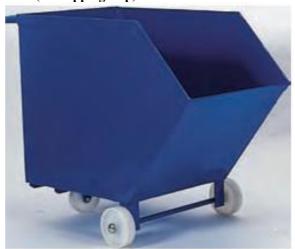

## **Swarf & Refuse Tipping Trucks**

- Designed to simplify the movement and disposal of factory waste and refuse
- Made from heavy duty gauge steel body and sub frame
- Type 1156w has forkpockets, 500 x 110 x 75mm, for use with forklift truck

1155 (non tipping skip)

| Capacity           | 250kg              | 350kg               |
|--------------------|--------------------|---------------------|
| Volume             | $0.28 \text{m}^3$  | $0.38 \text{m}^3$   |
| Overall size       | 1150 x 850 x 840mm | 1346 x 717 x 1035mm |
| Front wheels       | Ø150mm nylon       | Ø200mm nylong       |
| Rear castors       | Ø125mm nylon       | Ø150mm nylon        |
| Tipping capability | No                 | Yes                 |
| Weight             | 48kg               | 95kg                |
| Type               | 1155w              | 1156w               |