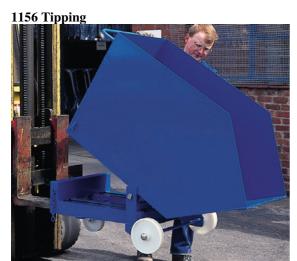

## **Swarf & Refuse Tipping Trucks**

- Designed to simplify the movement and disposal of factory waste and refuse
- Made from heavy duty gauge steel body and sub frame
- Type 1156w has forkpockets, 500 x 110 x 75mm, for use with forklift truck

1155 (non tipping skip)

| Capacity           | 250kg              | 350kg               |
|--------------------|--------------------|---------------------|
| Volume             | $0.28 \text{m}^3$  | $0.38 \text{m}^3$   |
| Overall size       | 1150 x 850 x 840mm | 1346 x 717 x 1035mm |
| Front wheels       | Ø150mm nylon       | Ø200mm nylong       |
| Rear castors       | Ø125mm nylon       | Ø150mm nylon        |
| Tipping capability | No                 | Yes                 |
| Weight             | 48kg               | 95kg                |
| Type               | 1155w              | 1156w               |