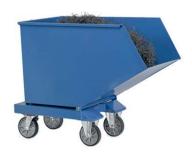

## **Swarf & Refuse Manual Dump Trucks**

- Dump truck constructed from 2mm thick steel sheet with double folded top rim
- Welded oil-tight
- Chassis 3mm thick canted steel
- Wheels: Nonmarking TPE 200 x 40mm wheels with roller bearings, 2 braked castor & 2 fixed
- Kickplate and tilt lock
- Fork spread 203mm
- Fork pockets for storage
- Max fork size 190 x 50mm
- Complies EuroNorm 1757-3
- Blue powder coated finish as standard
- Central braking system

| ТҮРЕ                                | 1159               | 1160                |
|-------------------------------------|--------------------|---------------------|
| Capacity                            | 400kg              |                     |
| Volume                              | 250L               | 450L                |
| Overall size L x W x H incl castors | 1332 x 713 x 766mm | 1353 x 732 x 1065mm |
| Weight                              | 62kg               | 75kg                |