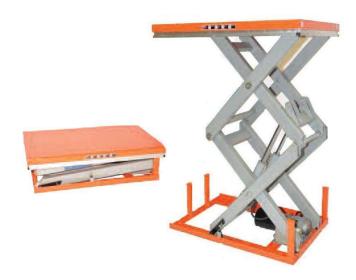

## **Static Lift Tables (Mains Operated)**

- Static mains operated lift tables can either be floor or pit mounted
- Robustly constructed for arduous applications
- Emergency check valve for controlled descent in a system failure
- Fully interlocked arrestors

| Capacity      | 1000kg       | 2000kg       | 2000kg       | 3000kg       |
|---------------|--------------|--------------|--------------|--------------|
| Max Height    | 1010mm       | 1010mm       | 1780mm       | 1020mm       |
| Min Height    | 190mm        | 190mm        | 360mm        | 220mm        |
| Platform Size | 1300 x 800mm | 1300 x 800mm | 1300 x 850mm | 1300 x 800mm |
| Lifting Time  | 25secs       | 40secs       | 40secs       | 26secs       |
| Lowering Time | 20secs       | 30secs       | 35secs       | 22secs       |
| Motor         | 0.75kw       | .75kw        | 2.2kw        | 1.5kw        |
| Weight        | 220kg        | 280kg        | 295kg        | 320kg        |
| Model         | 2548         | 2549         | 5142         | 2550         |