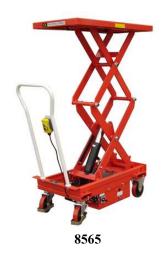

## Semi Electric Mobile Lift Tables

- Robust yet lightweight construction
- Simple handle mounted control pod
- Easily accessible battery unit
- 12V maintenance free battery
- 700W dc power pack
- Overload and bypass valve
- Two fixed and two swivel castors
- Guards and brakes on swivel castors
- Fitted with two maintenance stops

| Model                     | 8520         | 8565         | 8426           |
|---------------------------|--------------|--------------|----------------|
| Capacity                  | 300kg        | 500kg        | 800kg          |
| Platform size L x W       | 1010 x 520mm | 1010 x 520mm | 1010mm x 520mm |
| Minimum platform height   | 495mm        | 435mm        | 510mm          |
| Maximum platform height   | 1600mm       | 1618mm       | 1440mm         |
| Handle height             | 1180mm       | 1180mm       | 1180mm         |
| Overall length incl pedal | 1230mm       | 1230mm       | 1260mm         |
| Time to max height        | 14-17secs    | 14-17secs    | 14-17secs      |
| Nett weight               | 183kg        | 198kg        | 208kg          |