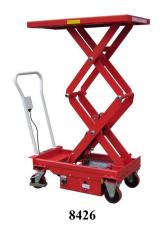

## Semi Electric Mobile Lift Tables

- Robust yet lightweight construction
- Simple handle mounted control pod
- Easily accessible battery unit
- 12V maintenance free battery
- 700W dc power pack
- Overload and bypass valve
- Two fixed and two swivel castors
- Guards and brakes on swivel castors
- Fitted with two maintenance stops

| Model                     | 8520         | 8565         | 8426           |
|---------------------------|--------------|--------------|----------------|
| Capacity                  | 300kg        | 500kg        | 800kg          |
| Platform size L x W       | 1010 x 520mm | 1010 x 520mm | 1010mm x 520mm |
| Minimum platform height   | 495mm        | 435mm        | 510mm          |
| Maximum platform height   | 1600mm       | 1618mm       | 1440mm         |
| Handle height             | 1180mm       | 1180mm       | 1180mm         |
| Overall length incl pedal | 1230mm       | 1230mm       | 1260mm         |
| Time to max height        | 14-17secs    | 14-17secs    | 14-17secs      |
| Nett weight               | 183kg        | 198kg        | 208kg          |