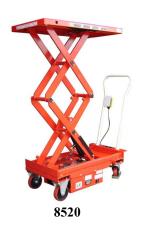

## Semi Electric Mobile Lift Tables

- Robust yet lightweight construction
- Simple handle mounted control pod
- Easily accessible battery unit
- 12V maintenance free battery
- 700W dc power pack
- Overload and bypass valve
- Two fixed and two swivel castors
- Guards and brakes on swivel castors
- Fitted with two maintenance stops

| Model                     | 8520         | 8565         | 8426           |
|---------------------------|--------------|--------------|----------------|
| Capacity                  | 300kg        | 500kg        | 800kg          |
| Platform size L x W       | 1010 x 520mm | 1010 x 520mm | 1010mm x 520mm |
| Minimum platform height   | 495mm        | 435mm        | 510mm          |
| Maximum platform height   | 1600mm       | 1618mm       | 1440mm         |
| Handle height             | 1180mm       | 1180mm       | 1180mm         |
| Overall length incl pedal | 1230mm       | 1230mm       | 1260mm         |
| Time to max height        | 14-17secs    | 14-17secs    | 14-17secs      |
| Nett weight               | 183kg        | 198kg        | 208kg          |