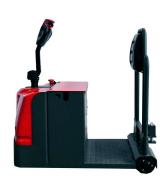

## **Electric Tow Tractor WHMG30**

| Standard |              |       |          |  |
|----------|--------------|-------|----------|--|
| 1.1      | Manufacturer |       | MiMA     |  |
| 1.2      | Model        |       | WHMG30   |  |
| 1.3      | Power unit   |       | Battery  |  |
| 1.4      | Operation    |       | Stand-on |  |
| 1.5      | Capacity     | kg    | 3000kg   |  |
| 1.6      | Wheelbase    | y(mm) | 975      |  |

## **Product Size**

| Size  |                                       |         |         |  |
|-------|---------------------------------------|---------|---------|--|
| 2.1   | Overall height                        | h14     | 1480    |  |
| 2.2   | Towing coupling height                | h10(mm) | 140-240 |  |
| 2.3   | Stand height                          | h2(mm)  | 97      |  |
| 2.4   | Overall length                        | I1(mm)  | 1300    |  |
| 2.5   | Overall width                         | b1(mm)  | 850     |  |
| 2.6   | Ground clearance, centre of wheelbase | m2(mm)  | 50      |  |
| 2.7   | Turning radius                        | Wa(mm)  | 1160    |  |
| Wheel |                                       |         |         |  |
| 3.1   | Wheel type                            |         | Rubber  |  |
| 3.2   | Tyre size, drive                      | mm      | Ф230×70 |  |
| 3.3   | Tyre size, load                       | mm      | Ф150×60 |  |
| 3.4   | Wheels number, front/back (x=driven)  |         | 1X/2    |  |
| 3.5   | Tread, load                           | b2(mm)  | 770     |  |