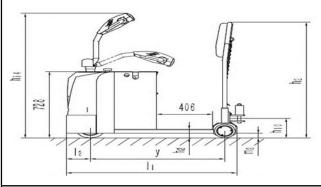

## **Product Size**

| Size  |                                       |         |         |  |
|-------|---------------------------------------|---------|---------|--|
| 2.1   | Overall height                        | h14     | 1480    |  |
| 2.2   | Towing coupling height                | h10(mm) | 140-240 |  |
| 2.3   | Stand height                          | h2(mm)  | 97      |  |
| 2.4   | Overall length                        | I1(mm)  | 1300    |  |
| 2.5   | Overall width                         | b1(mm)  | 850     |  |
| 2.6   | Ground clearance, centre of wheelbase | m2(mm)  | 50      |  |
| 2.7   | Turning radius                        | Wa(mm)  | 1160    |  |
| Wheel |                                       |         |         |  |
| 3.1   | Wheel type                            |         | Rubber  |  |
| 3.2   | Tyre size, drive                      | mm      | Ф230×70 |  |
| 3.3   | Tyre size, load                       | mm      | Ф150×60 |  |
| 3.4   | Wheels number, front/back (x=driven)  |         | 1X/2    |  |
| 3.5   | Tread, load                           | b2(mm)  | 770     |  |