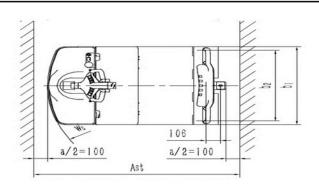

## **Product Size**

| Size  |                                       |         |         |  |
|-------|---------------------------------------|---------|---------|--|
| 2.1   | Overall height                        | h14     | 1480    |  |
| 2.2   | Towing coupling height                | h10(mm) | 140-240 |  |
| 2.3   | Stand height                          | h2(mm)  | 97      |  |
| 2.4   | Overall length                        | I1(mm)  | 1300    |  |
| 2.5   | Overall width                         | b1(mm)  | 850     |  |
| 2.6   | Ground clearance, centre of wheelbase | m2(mm)  | 50      |  |
| 2.7   | Turning radius                        | Wa(mm)  | 1160    |  |
| Wheel |                                       |         |         |  |
| 3.1   | Wheel type                            |         | Rubber  |  |
| 3.2   | Tyre size, drive                      | mm      | Ф230×70 |  |
| 3.3   | Tyre size, load                       | mm      | Ф150×60 |  |
| 3.4   | Wheels number, front/back (x=driven)  |         | 1X/2    |  |
| 3.5   | Tread, load                           | b2(mm)  | 770     |  |