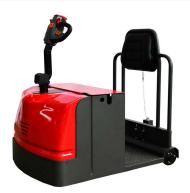

## **Electric Tow Tractor WHMG30**

| Standard |              |       |          |  |
|----------|--------------|-------|----------|--|
| 1.1      | Manufacturer |       | MiMA     |  |
| 1.2      | Model        |       | WHMG30   |  |
| 1.3      | Power unit   |       | Battery  |  |
| 1.4      | Operation    |       | Stand-on |  |
| 1.5      | Capacity     | kg    | 3000kg   |  |
| 1.6      | Wheelbase    | y(mm) | 975      |  |

## **Product Size**

| Size  |                                       |         |         |  |
|-------|---------------------------------------|---------|---------|--|
| 2.1   | Overall height                        | h14     | 1480    |  |
| 2.2   | Towing coupling height                | h10(mm) | 140-240 |  |
| 2.3   | Stand height                          | h2(mm)  | 97      |  |
| 2.4   | Overall length                        | I1(mm)  | 1300    |  |
| 2.5   | Overall width                         | b1(mm)  | 850     |  |
| 2.6   | Ground clearance, centre of wheelbase | m2(mm)  | 50      |  |
| 2.7   | Turning radius                        | Wa(mm)  | 1160    |  |
| Wheel |                                       |         |         |  |
| 3.1   | Wheel type                            |         | Rubber  |  |
| 3.2   | Tyre size, drive                      | mm      | Ф230×70 |  |
| 3.3   | Tyre size, load                       | mm      | Ф150×60 |  |
| 3.4   | Wheels number, front/back (x=driven)  |         | 1X/2    |  |
| 3.5   | Tread, load                           | b2(mm)  | 770     |  |