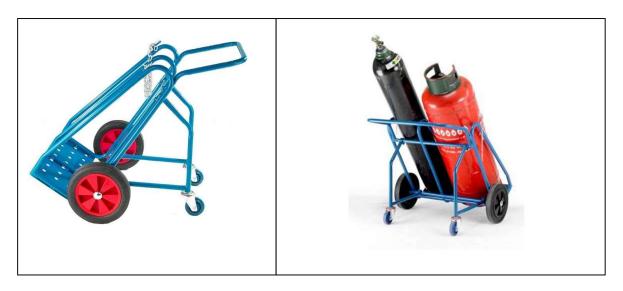

## **Oxy-Propane Cylinder Trolley**

For transport and storage of gas cylinders.

Frame segregates cylinders to prevent damage.

Cylinders secured by galvanised chain.

Pierced base helps disperse condensation.

All rear wheels are made from Vulcanised Rubber which offers low rolling resistance, meaning they are easy to manoeuvre, are non marking and are a soft yet highly durable compound.

| Туре                            | 2945w              |
|---------------------------------|--------------------|
| Max Capacity                    | 200kg              |
| For use with cylinder dia       | 240mm & 410mm      |
| H x W x D                       | 1050 x 880 x 900mm |
| Front Wheel – vulcanised rubber | Ø300mm             |
| Rear Wheel – vulcanised rubber  | Ø100mm             |