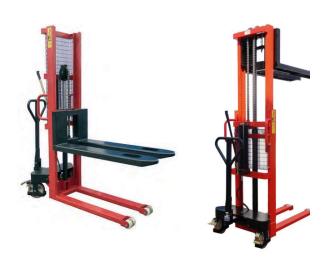

## Fully Manual Pallet Stackers – 1000kg

These pallet stackers are manual pushed & manual lift/lower.

Ergonomic pump levers at shoulder level Separate tiller handles for steering and pulling the stackers along.

Constructed from robust steel profiles

Chain linked steering ensures easy operation.

- Fitted with burst pipe safety valve
- Fitted with overload prevention safety valve
- Steer wheel fitted with brake

| Туре                   | 9728w                             | 9729w   | 9730w  | 9731w  | 9732w  |
|------------------------|-----------------------------------|---------|--------|--------|--------|
| Capacity               | 1000kg                            |         |        |        |        |
| Load Centre            | 600mm                             |         |        |        |        |
| Max. Lift Height       | 1120mm                            | 1600mm  | 2000mm | 2500mm | 3000mm |
| Overall Lowered Height | 1585mm                            | 1970mm  | 1470mm | 1720mm | 1970mm |
| Mast Type              | simplex                           | simplex | duplex | duplex | duplex |
| Overall Length         | 1785mm                            |         |        |        |        |
| Overall Width          | 665mm                             | 665mm   | 775mm  | 775mm  | 775mm  |
| Lowered Fork Height    | 85mm                              |         |        |        |        |
| Fork Length            | 1150mm                            |         |        |        |        |
| Width over Forks       | 545mm                             |         |        |        |        |
| Wheels                 | ø200mm polyurethane & ø80mm nylon |         |        |        |        |
| Approx weight          | 230kg                             | 250kg   | 300kg  | 340kg  | 380kg  |