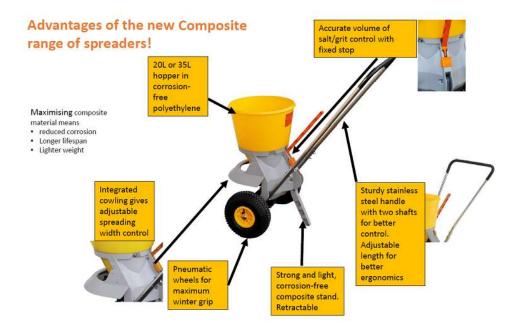

## **Grit Spreaders – upto 35L**

- for use in private and commercial areas
- for different spreading materials
- durable design
- with composite frame and PE container
- stainless steel axles
- rugged transmission
- air-filled rubber tyres with winter tread
- stainless steel push rod, three length settings
- collapsible support foot
- spreading quantity adjustable with fixed stop
- with adjustable spread width limiter
- with strainer insert
- supplied in prefabricated assemblies