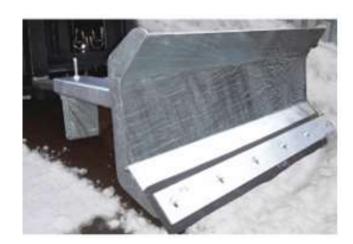

Although potentially a seasonal attachment, the fork mounted Snow Plough is invaluable when the clearing of freshly fallen or compacted snow is required to ease vehicle or pedestrian access i.e. car parks, access roads and service yards.

## **Standard Features:**

- Fixed left hand sweep angle 15 degrees
- Detachable bolted steel wear strip
- Stand skids to ensure level scraping
- Zinc plated twist screws for safe attachment to truck
- Maximum fork section 150 x 50mm at 683mm centres
- Finished fully galvanized