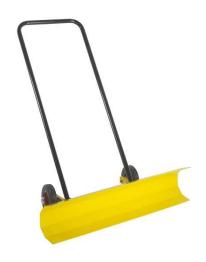

## **Push-Along Snow Ploughs**

Bi-directional blade makes it simple and easy to clear pathways in half the time and effort needed for conventional shovelling.

- Blade is manufactured from mild steel with high quality epoxy coated finish ensuring durability.
- Simple design allows you to remove the snow whilst keeping your body upright.
- Minimises work by pushing snow instead of lifting and throwing.
- Angled plough allows snow to easily slide off the side of the blade.
- Simply flip the handle over to choose which side the snow is ploughed to.
- Choice of two blade widths for narrow or wide pathways.

| ТҮРЕ          | 6951   | 6952   |
|---------------|--------|--------|
| Blade width   | 955mm  | 500mm  |
| Blade depth   | 195mm  | 195mm  |
| Handle height | 1110mm | 1110mm |
| Handle width  | 410mm  | 410mm  |
| Weight        | 8kg    | 7kg    |