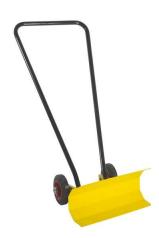

## **Push-Along Snow Ploughs**

Bi-directional blade makes it simple and easy to clear pathways in half the time and effort needed for conventional shovelling.

- Blade is manufactured from mild steel with high quality epoxy coated finish ensuring durability.
- Simple design allows you to remove the snow whilst keeping your body upright.
- Minimises work by pushing snow instead of lifting and throwing.
- Angled plough allows snow to easily slide off the side of the blade.
- Simply flip the handle over to choose which side the snow is ploughed to.
- Choice of two blade widths for narrow or wide pathways.

| ТҮРЕ          | 6951   | 6952   |
|---------------|--------|--------|
| Blade width   | 955mm  | 500mm  |
| Blade depth   | 195mm  | 195mm  |
| Handle height | 1110mm | 1110mm |
| Handle width  | 410mm  | 410mm  |
| Weight        | 8kg    | 7kg    |