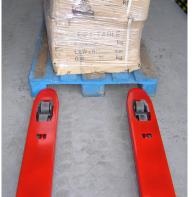

The 76mm lowered height makes this pallet truck a "semi-low profile" pallet truck. This allows it to fit into many special lower pallets, for example those coming from the US or the Far East.

Before adjustment