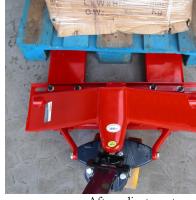

After adjustment

| Capacity | Fork height | Fork width | Fork length | Type |
|----------|-------------|------------|-------------|------|
|          |             |            | 900mm       | 7156 |
|          | 76mm        | 400-520mm  | 1050mm      | 7157 |
| 2200kg   | to          | overall    | 1150mm      | 7158 |
|          | 196mm       |            | 900mm       | 7159 |
|          |             | 530-680mm  | 1050mm      | 7160 |
|          |             | overall    | 1150mm      | 7161 |