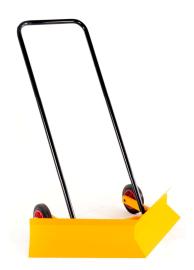

## 'V' Blade Push Along Snow Plough

Designed to remove snow while keeping your body in an upright walking position, instead of relying on the strength of your lower back, you can use your body weight, legs and arms.

Minimises work by pushing instead of lifting and throwing with the angled plough allowing snow to easily slide off either side of the blade.

Manufactured from mild steel with high quality epoxy coated finish, making this a high quality and hard wearing product.

| ТҮРЕ                | 7676                                        |
|---------------------|---------------------------------------------|
| Blade height        | 165mm                                       |
| Handle height       | 1110mm                                      |
| Handle width        | 410mm                                       |
| Overall blade width | 900mm                                       |
| Wheels              | 160mm dia solid rubber with roller bearings |