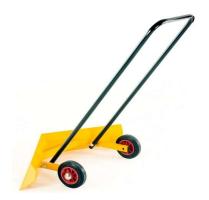

## 'V' Blade Push Along Snow Plough

Designed to remove snow while keeping your body in an upright walking position, instead of relying on the strength of your lower back, you can use your body weight, legs and arms.

Minimises work by pushing instead of lifting and throwing with the angled plough allowing snow to easily slide off either side of the blade.

Manufactured from mild steel with high quality epoxy coated finish, making this a high quality and hard wearing product.

| ТҮРЕ                | 7676                                        |
|---------------------|---------------------------------------------|
| Blade height        | 165mm                                       |
| Handle height       | 1110mm                                      |
| Handle width        | 410mm                                       |
| Overall blade width | 900mm                                       |
| Wheels              | 160mm dia solid rubber with roller bearings |