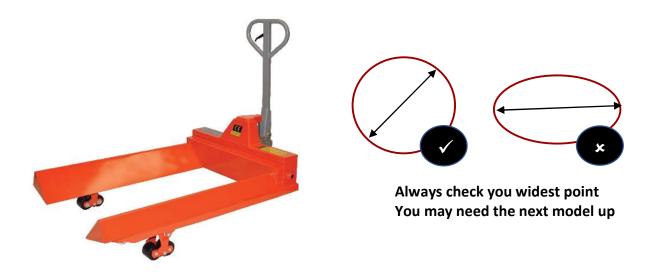

## Reel Carrying Pallet Trucks – 2000kg capacity

- Robust 'Reel Carrying Truck' designed to be used for carrying horizontal cylindrical loads such as textile rolls, paper reels, cable drums etc
- Capacity 2000kg
- Ø200mm Steer/Ø82mm Tandem load wheels
- Fitted with pressure relief and overload valve
- Nylon tyred steer wheels, tandem load rollers
- Please see below for available range to suit reel dia from 400mm to 1600mm

| Capacity         | 2000kg                                 |             |              |               |
|------------------|----------------------------------------|-------------|--------------|---------------|
| Fork length      | 1220mm                                 |             |              |               |
| Width over forks | 760mm                                  | 850mm       | 1000mm       | 1150mm        |
| Reel diameter    | 400 - 600mm                            | 600 – 800mm | 800 – 1200mm | 1200 – 1600mm |
| Wheels           | Ø200mm steer/Ø82mm tandem load rollers |             |              |               |
| Туре             | 2512                                   | 2513        | 2514         | 2515          |