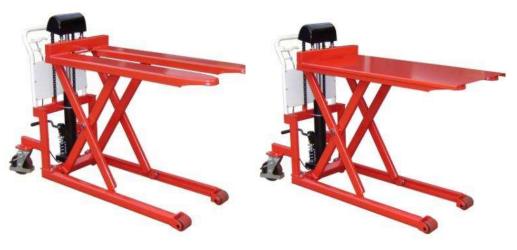

## Skid Lifters with Removable Platform

Skid lifters are high lift pallet trucks with scissor action.

Unlike regular high lifters they can be moved around when raised which makes them ideal for use in manufacturing and packaging environments.

Our skid lifters are also supplied with a removable platform so the machine doubles up as a scissor lift table.