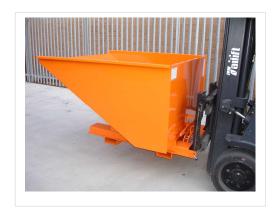

## **Combi Automatic Tipping Skips**

Designed to simplify the holding, movement and disposal of material in confined areas with the unique '4 way entry' base.

The skip has automatic tipping allowing the forklift / tele handler driver to empty the skip without leaving the safety of their seat.

## **Standard Features**

- Low loading height
- Reinforced leading edge and body sides
- 4 way fork pocket entry
- Secondary Locking Mechanism to prevent accidental discharge
- Fully seam welded for retention of fluids
- Manual handle override
- Maximum fork section 150 x 50mm at 675mm centres
- Zinc plated heel pins for safe attachment to truck
- Painted bright orange for safety