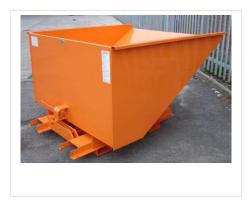

## **Combi Automatic Tipping Skips**

Designed to simplify the holding, movement and disposal of material in confined areas with the unique '4 way entry' base.

The skip has automatic tipping allowing the forklift / tele handler driver to empty the skip without leaving the safety of their seat.

## **Standard Features**

- Low loading height
- Reinforced leading edge and body sides
- 4 way fork pocket entry
- Secondary Locking Mechanism to prevent accidental discharge
- Fully seam welded for retention of fluids
- Manual handle override
- Maximum fork section 150 x 50mm at 675mm centres
- Zinc plated heel pins for safe attachment to truck
- Painted bright orange for safety