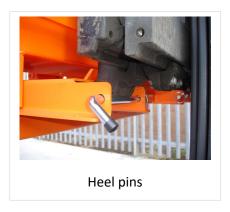

## **Standard Features**

- Low loading height
- Reinforced leading edge and body sides
- 4 way fork pocket entry
- Secondary Locking Mechanism to prevent accidental discharge
- Fully seam welded for retention of fluids
- Manual handle override
- Maximum fork section 150 x 50mm at 675mm centres
- Zinc plated heel pins for safe attachment to truck
- Painted bright orange for safety