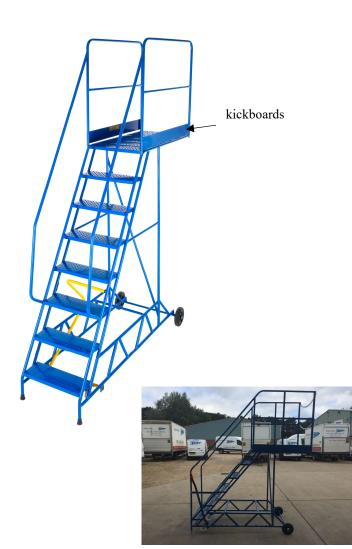

## Cantilever Mobile Steps

Cantilever Mobile Steps are the ideal solution to get to hard-to-reach areas.

While providing a stable platform, the operator can work directly over (hover) certain objects like Vehicles, Machinery and other equipment or tooling.

- Fixed handrails with chains to rear for ease of access
- Platform: 900mm deep x 730mm wide
- Tread depth: 200mm
- Cantilever overhang: 290mm from front of wheels, 380mm from axle
- Expanded metal tread provides excellent slip resistance and drainage
- Easy one-user manoeuvrability
- Side operated handlock
- Strong tubular steel construction
- Synthetic paint
- 1 year warranty
- 120kg work load capacity
- Colour: blue as standard

Please note: units supplied similar to images shown

| No of Treads | Platform height | Overall | Overall footprint W x D | Overhang      | Type |
|--------------|-----------------|---------|-------------------------|---------------|------|
|              |                 | height  |                         | from front of |      |
|              |                 |         |                         | wheels        |      |
| 6            | 1440mm          | 2410mm  | 900mm x 2000mm          | 290mm         | 6143 |
| 7            | 1730mm          | 2700mm  | 900mm x 2200mm          | 290mm         | 6144 |
| 8            | 1920mm          | 2890mm  | 900mm x 2400mm          | 290mm         | 6145 |